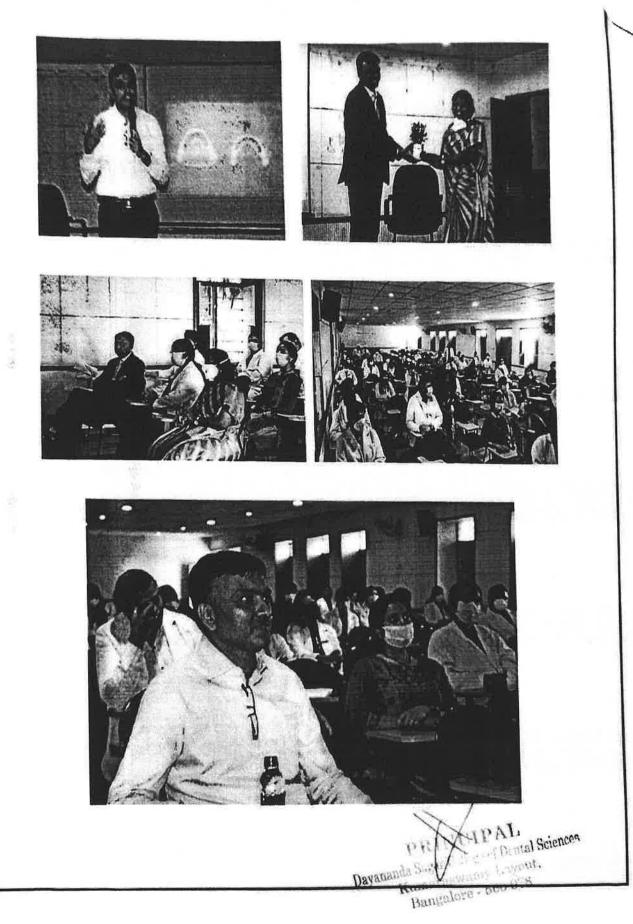

The talk focused on the student assessment modalities. Around 40 people including faculty members were part of this program.

Dayananda Sagar College of Bental Scien-Kumaraswamy Layout, Bangalore - 560 078:

# CDE PROGRAM AND WORKSHOP ON "CONE BEAM COMPUTED TOMOGRAPHY"

A CDE Programme on the topic "Cone beam computed tomography" by **Dr. Jigna V Raja** with hands-on workshop was conducted on 3<sup>rd</sup> & 6<sup>th</sup>, April 2018 at Lecture hall 1 in Heritage building from 9.00 am onwards.

The talk focused on the CBCT and its software usage. Conducted by Department of Oral Medicine and Radiology for PGs and Staffs of same Department.

#### Pictures

PRINC

Dayananda Sagar College of Dental Sciences Kumaraswamy Layout, Bangalore - 560 078.

|      |                  | Dr. Prashanth N T     |
|------|------------------|-----------------------|
|      |                  | Dr. Vinod Rangan      |
|      |                  | Dr. Chaya M David     |
|      |                  | Dr. Mahesh D R        |
|      |                  | Dr. Ramnarayan B K    |
| 2018 |                  | Dr. Preeti patil      |
|      | Workshop on CBCT | Dr. Smitha B Kulkarni |
|      |                  | Dr. Smitha Sharan     |
|      |                  | Dr. Savitha A M       |
|      |                  | Dr. Sunil S           |
|      |                  | Dr. Archana R Naik    |
|      |                  | Dr. Pallavi Nanajah K |