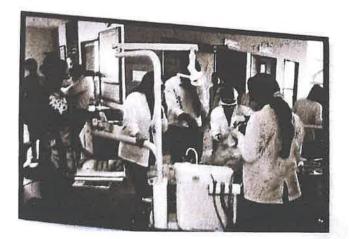

# COMPREHENSIVE IMPLANTOLOGY WORKSHOP (2018)

A 3-day Comprehensive IMPLANT Workshop was held at Dayananda Sagar College of Dental Sciences, Bangalore, on 30Jan -1 Feb, 2018

It was an intense, knowledge filled, skill enhancing program & first of its kind workshops done by our institution. The beneficiaries were our Interns, PG students & staff members, who made use of this program to the maximum extent. The program was the result of a collective effort of 4 departments (Departments of Periodontics, Oral Medicine, Oral Surgery, & Prosthodontics). The workshop comprised of didactic lectures by three well known resource persons- Dr. Anuradha Navneetham, Dr. Vinayak Gowda and Dr. Ramesh Chowdary, one lecture on each day.

A live surgery on a patient was conducted by a very reputed resource person, Prof. Dr. Anuradha (An Oral & Maxillofacial Surgeon & a former employee of DSCDS). Demonstration of placement of implants on dummy mandible was given by Dr. Vinayak, following which all the delegates had their hands on course.

The next 2 days were filled by PGs and staff delegates placing a total of 14 implants on patients, an all-time DSCDS record till date. These surgeries were guided by Professor, Dr. Vinayak Gowda. The program ended by a valedictory function.