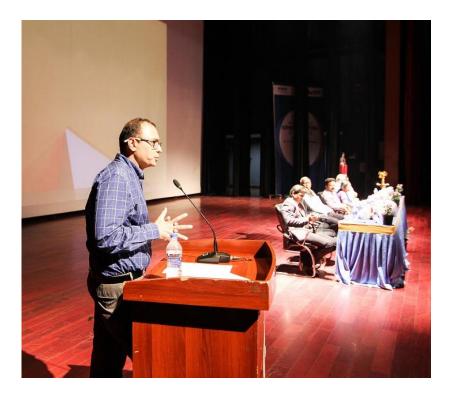

# CDE PROGRAM AND WORKSHOP ON "CONE BEAM COMPUTED TOMOGRAPHY"

A CDE Programme on the topic "Cone beam computed tomography" by **Dr. Jigna V Raja** with hands-on workshop was conducted on 3<sup>rd</sup> & 6<sup>th</sup>, April 2018 at Lecture hall 1 in Heritage building from 9.00 am onwards.

The talk focused on the CBCT and its software usage. Conducted by Department of Oral Medicine and Radiology for PGs and Staffs of same Department.