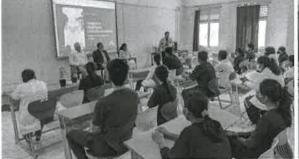

# TOT WORKSHOP TO SENSITIZE THE TEACHERS IN STUDENT ASSESSMENT

A CDE Programme on the topic "tot workshop to sensitize the teachers in student assessment" on 13<sup>th</sup> April 2017 in CD SagarAuditorium. Faculty members attended the program.

The talk focused on the student assessment modalities. Around 40 people including faculty members were part of this program.

Dayananda Sagar College of Bental Scien-Kumaraswamy Layout, Bangalore - 560 078: