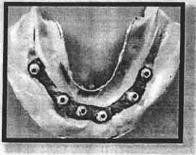

# COMPREHENSIVE IMPLANTOLOGY WORKSHOP (2018)

A 3-day Comprehensive IMPLANT Workshop was held at Dayananda Sagar College of Dental Sciences, Bangalore, on 30Jan -1 Feb, 2018

It was an intense, knowledge filled, skill enhancing program & first of its kind workshops done by our institution. The beneficiaries were our Interns, PG students & staff members, who made use of this program to the maximum extent. The program was the result of a collective effort of 4 departments (Departments of Periodontics, Oral Medicine, Oral Surgery, & Prosthodontics). The workshop comprised of didactic lectures by three well known resource persons- Dr. Anuradha Navneetham, Dr. Vinayak Gowda and Dr. Ramesh Chowdary, one lecture on each day.

A live surgery on a patient was conducted by a very reputed resource person, Prof. Dr. Anuradha (An Oral & Maxillofacial Surgeon & a former employee of DSCDS). Demonstration of placement of implants on dummy mandible was given by Dr. Vinayak, following which all the delegates had their hands on course.

The next 2 days were filled by PGs and staff delegates placing a total of 14 implants on patients, an all-time DSCDS record till date. These surgeries were guided by Professor, Dr. Vinayak Gowda. The program ended by a valedictory function.