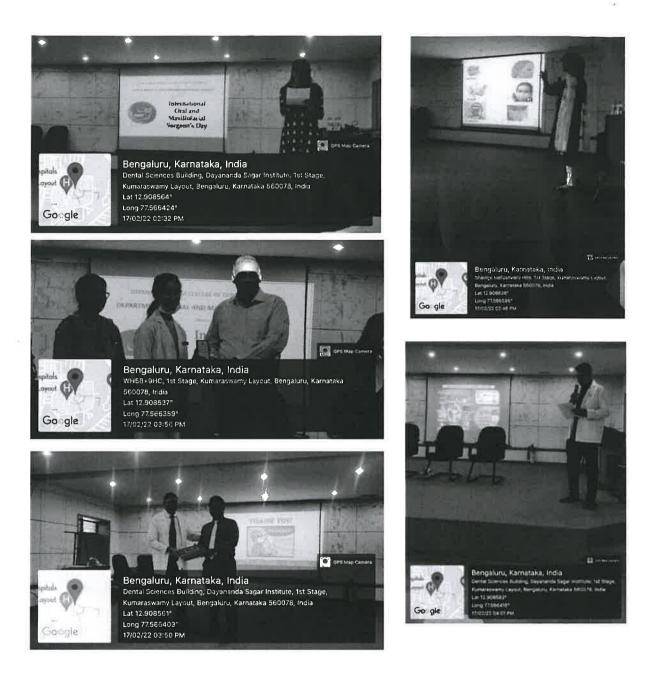

# CDE PROGRAM AND WORKSHOP ON "CONE BEAM COMPUTED TOMOGRAPHY"

A CDE Programme on the topic "Cone beam computed tomography" by **Dr. Jigna V Raja** with hands-on workshop was conducted on 3<sup>rd</sup> & 6<sup>th</sup>, April 2018 at Lecture hall 1 in Heritage building from 9.00 am onwards.

The talk focused on the CBCT and its software usage. Conducted by Department of Oral Medicine and Radiology for PGs and Staffs of same Department.

#### Pictures

PRINC

Dayananda Sagar College of Dental Sciences Kumaraswamy Layout, Bangalore - 560 078.

|      |                  | Dr. Prashanth N T     |
|------|------------------|-----------------------|
|      |                  | Dr. Vinod Rangan      |
|      |                  | Dr. Chaya M David     |
|      |                  | Dr. Mahesh D R        |
|      |                  | Dr. Ramnarayan B K    |
| 2018 |                  | Dr. Preeti patil      |
|      | Workshop on CBCT | Dr. Smitha B Kulkarni |
|      |                  | Dr. Smitha Sharan     |
|      |                  | Dr. Savitha A M       |
|      |                  | Dr. Sunil S           |
|      |                  | Dr. Archana R Naik    |
|      |                  | Dr. Pallavi Nanajah K |