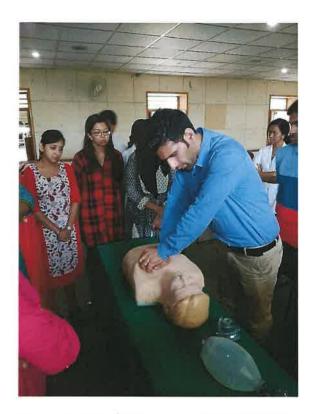

| A C                                                               | AT.                                 |
| of Orau &.)<br>manda Sag | Dept. of Oral & Marillofacial Surgery<br>Dayananda Sagar College of Dental<br>Sciences and Housie | Navananda Sagar College of Bental Science:<br>Kumaraswamy Layout, | <b>M Bental Science:</b><br>Layout, |
| Bangalo                  | Bangalore - 560 mis                                                                               | Bangalore - beu uto.                                              | 50 01 O.                            |

**BLS TRAINING WORKSHOP** 

ŝ

S.

Sciences and Hospital Bangalore - 560 078

## DAYANAND SAGAR COLLEGE OF DENTAL SCIENCES, BENGALURU BASIC LIFE SUPPORT WORKSHOP- 2018









Dept. of Grai & Maxillofactal Surgery Dagaziauda Sagar College of Dental Sciences and Hospital Sangalore - 560 078

PRINCIPAL Davananda Sagar College of Bental Sciences Kumaraewamy Layont, Bangalore - 560 078.

### DAYANAND SAGAR COLLEGE OF DENTAL SCIENCES, BENGALURU

#### **BASIC LIFE SUPPORT WORKSHOP - 2018**

#### CERTIFICATE



Dept. of Oral & Maxillofacial Surgery Dayananda Sagar College of Dental Sciences and Hospital Bangalore - 560 078

PRINCIPAL Davananda Sagar College of Bental Sciences Kumaraswamy Lavont, Bangalore - 560 078.



T

#### DAYANANDA SAGAR COLLEGE OF DENTAL SCIENCES Shavige Malleshwara Hills, Kumaraswamy Layout Bangalore 560 07

DSCDS/Internal/2019-20/66

August 10, 2019

#### CIRCULAR

The Department of Oral and Maxillofacial Surgery, Dayananda Sagar Colleg