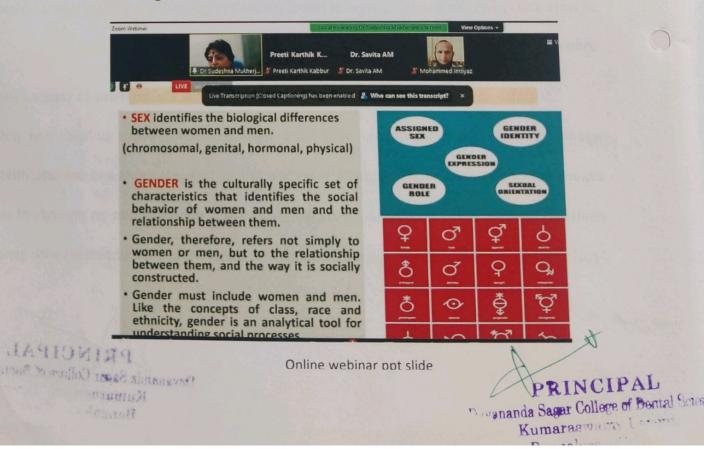

The talk focused on the student assessment modalities. Around 40 people including faculty members were part of this program.

Dayananda Sagar College of Bental Scien-Kumaraswamy Layout, Bangalore - 560 078: