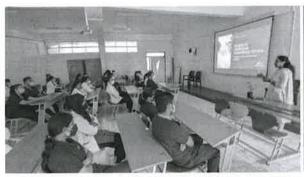

#### CIRCULAR

The Departments of Periodontics, Oral Medicine & Radiology & Oral & Maxillofacial surgery are conducting a 2-day "Comprehensive CDE & Hands-on Workshop on LASERs" on 16/4/2018 & 17/4/2018 from 9am-4pm. The program inauguration is at CD Sagar Auditorium on 16/4/2018 at 10.30AM. All the department staff are cordially invited to attend the inauguration program.

All department HOD's are requested to permit the registered Staff, PG Students & interns to attend the 2 day program.

the the

PRINCIPAL

PRINCIPAL Dayananda Sagar College of Dunial Science-Kumaraswamy Layout, Bangalore - 560 078.