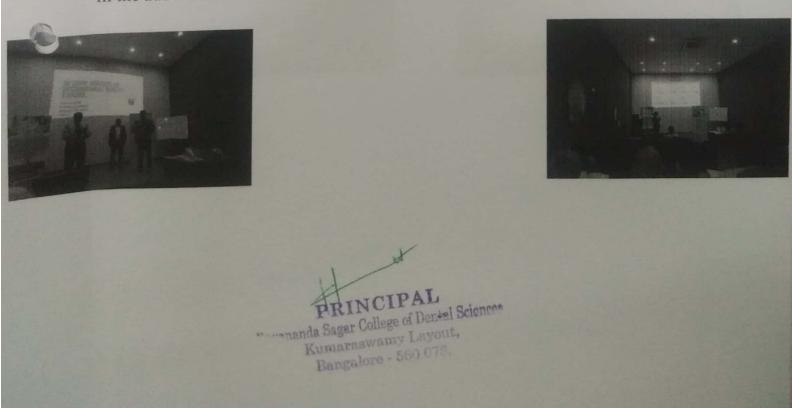

# COMPREHENSIVE IMPLANTOLOGY WORKSHOP (2018)

A 3-day Comprehensive IMPLANT Workshop was held at Dayananda Sagar College of Dental Sciences, Bangalore, on 30Jan -1 Feb, 2018

It was an intense, knowledge filled, skill enhancing program & first of its kind workshops done by our institution. The beneficiaries were our Interns, PG students & staff members, who made use of this program to the maximum extent. The program was the result of a collective effort of 4 departments (Departments of Periodontics, Oral Medicine, Oral Surgery, & Prosthodontics). The workshop comprised of didactic lectures by three well known resource persons- Dr. Anuradha Navneetham, Dr. Vinayak Gowda and Dr. Ramesh Chowdary, one lecture on each day.

A live surgery on a patient was conducted by a very reputed resource person, Prof. Dr. Anuradha (An Oral & Maxillofacial Surgeon & a former employee of DSCDS). Demonstration of placement of implants on dummy mandible was given by Dr. Vinayak, following which all the delegates had their hands on course.

The next 2 days were filled by PGs and staff delegates placing a total of 14 implants on patients, an all-time DSCDS record till date. These surgeries were guided by Professor, Dr. Vinayak Gowda. The program ended by a valedictory function.