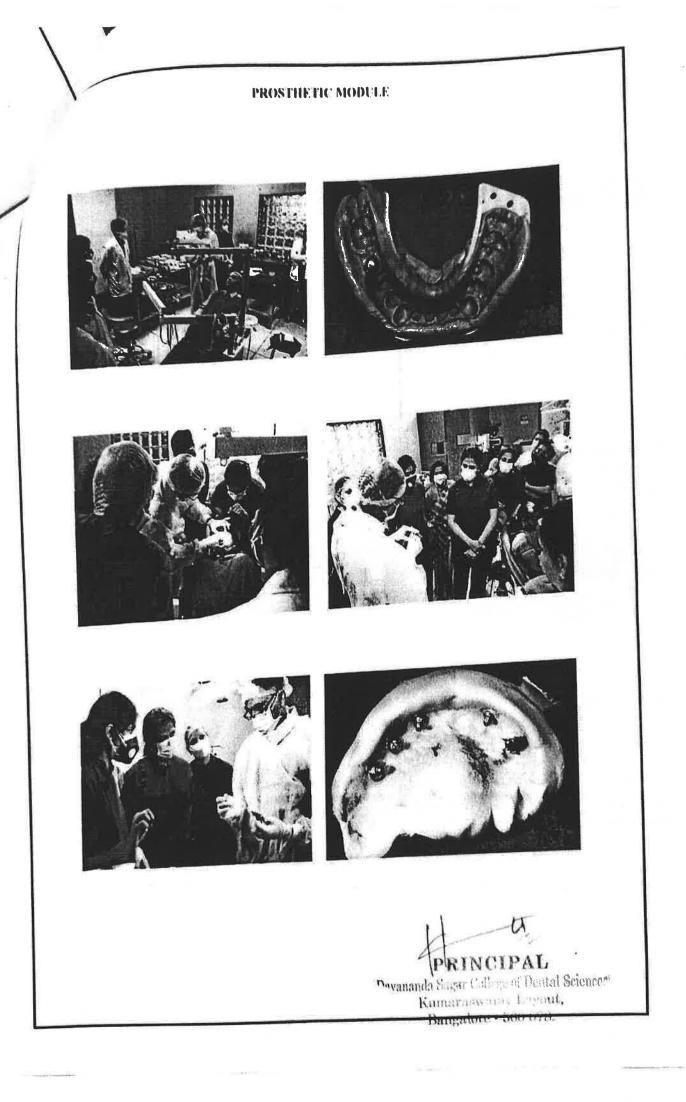

# COMPREHENSIVE IMPLANTOLOGY WORKSHOP (2018)

A 3-day Comprehensive IMPLANT Workshop was held at Dayananda Sagar College of Dental Sciences, Bangalore, on 30Jan -1 Feb, 2018

It was an intense, knowledge filled, skill enhancing program & first of its kind workshops done by our institution. The beneficiaries were our Interns, PG students & staff members, who made use of this program to the maximum extent. The program was the result of a collective effort of 4 departments (Departments of Periodontics, Oral Medicine, Oral Surgery, & Prosthodontics). The workshop comprised of didactic lectures by three well known resource persons- Dr. Anuradha Navneetham, Dr. Vinayak Gowda and Dr. Ramesh Chowdary, one lecture on each day.

A live surgery on a patient was conducted by a very reputed resource person, Prof. Dr. Anuradha (An Oral & Maxillofacial Surgeon & a former employee of DSCDS). Demonstration of placement of implants on dummy mandible was given by Dr. Vinayak, following which all the delegates had their hands on course.

The next 2 days were filled by PGs and staff delegates placing a total of 14 implants on patients, an all-time DSCDS record till date. These surgeries were guided by Professor, Dr. Vinayak Gowda. The program ended by a valedictory function.