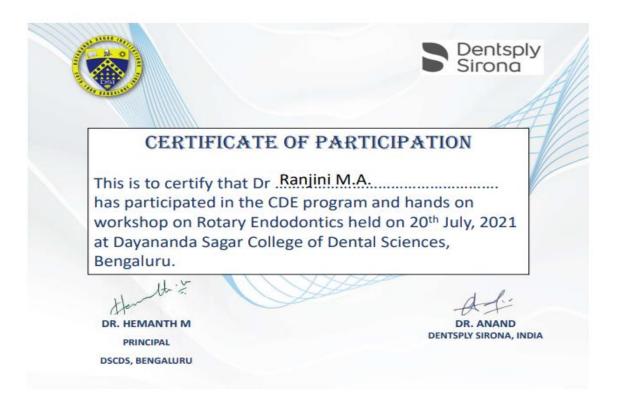

|
| 57 | Kiran Shadanil        |
| 58 | K.Gana Sphruthi       |
| 59 | Pavithra.T.           |
| 60 | Ashwini Uppin         |
| 61 | Niveditha.S.          |
| 62 | Naznin Islami         |
| 63 | Archana I.P.          |
| 64 | Arshiya.A.            |
| 65 | Mrudila I             |
| 66 | Aishwarya K.H.        |
| 67 | Essamuldeen           |
| 68 | Kajol                 |
| 69 | Dr.Zameer Ahmned C.M. |
| 70 | Dr.Shelvi Pandey      |
| 71 | Dr.Shahid Ulla        |
| 72 | Dr.Shreyance Maity    |
| 73 | Dr.Elizabeth Aji      |
| 74 | Dr.Ananthu            |
| 75 | Dr.Akshay Chabey      |
| 76 | Dr.Rashika Tripathil  |
| 77 | Likhitha.N.           |
| 78 | Karthika Biju         |

| 79 | Hitesh.N. |
|----|-----------|
| 80 | Sri Divya |
| 81 | Tejas     |
| 82 | Kaveri    |

# Certificates :







# DENTAL PHOTOGRAPHY

Pholography

Brochure:



# DATE & VENUE

20<sup>TH</sup> DECEMBER 2021 CD SAGAR AUDITORIUM

21<sup>st</sup> & 22<sup>nd</sup> DECEMBER 2021 SEMINAR HALL DEPT OF ORTHODONTICS DSCDS BENGALURU

## **GUEST OF HONOR**

Dr Hemanth.M Principal, Professor & Head Department of Orthodontics DSCDS



# DAYANANDA SAGAR COLLEGE OF DENTAL SCIENCES

Department of Conservative Dentistry & Endodontics

## Kumaraswamy Layout

Bengaluru.

Cordially invites you for

# **DENTAL CAPTURES!!**

An Exclusive Event for Dental Photography & Documentation

**Resource Person** 

# **Dr. Mayur Davda** Founder - Dental Photography School Mumbai

20<sup>th</sup> - 22<sup>ND</sup> DECEMBER 2021

| 23 | Dr. Ananthu T Suresh     |
|----|--------------------------|
| 24 | Dr. Anjali Kaushik