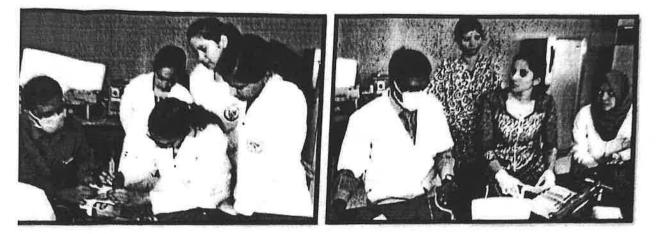

# COMPREHENSIVE IMPLANTOLOGY WORKSHOP (2018)

A 3-day Comprehensive IMPLANT Workshop was held at Dayananda Sagar College of Dental Sciences, Bangalore, on 30Jan -1 Feb, 2018

It was an intense, knowledge filled, skill enhancing program & first of its kind workshops done by our institution. The beneficiaries were our Interns, PG students & staff members, who made use of this program to the maximum extent. The program was the result of a collective effort of 4 departments (Departments of Periodontics, Oral Medicine, Oral Surgery, & Prosthodontics). The workshop comprised of didactic lectures by three well known resource persons- Dr. Anuradha Navneetham, Dr. Vinayak Gowda and Dr. Ramesh Chowdary, one lecture on each day.

A live surgery on a patient was conducted by a very reputed resource person, Prof. Dr. Anuradha (An Oral & Maxillofacial Surgeon & a former employee of DSCDS). Demonstration of placement of implants on dummy mandible was given by Dr. Vinayak, following which all the delegates had their hands on course.

The next 2 days were filled by PGs and staff delegates placing a total of 14 implants on patients, an all-time DSCDS record till date. These surgeries were guided by Professor, Dr. Vinayak Gowda. The program ended by a valedictory function.