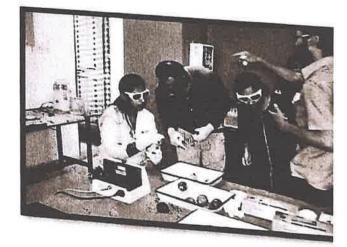

# CDE PROGRAM AND WORKSHOP ON "CONE BEAM COMPUTED TOMOGRAPHY"

A CDE Programme on the topic "Cone beam computed tomography" by **Dr. Jigna V Raja** with hands-on workshop was conducted on 3<sup>rd</sup> & 6<sup>th</sup>, April 2018 at Lecture hall 1 in Heritage building from 9.00 am onwards.

The talk focused on the CBCT and its software usage. Conducted by Department of Oral Medicine and Radiology for PGs and Staffs of same Department.

#### Pictures

PRINC

Dayananda Sagar College of Dental Sciences Kumaraswamy Layout, Bangalore - 560 078.

|      |                  | Dr. Prashanth N T     |
|------|------------------|-----------------------|
|      |                  | Dr. Vinod Rangan      |
|      |                  | Dr. Chaya M David     |
|      |                  | Dr. Mahesh D R        |
|      |                  | Dr. Ramnarayan B K    |
| 2018 |                  | Dr. Preeti patil      |
|      | Workshop on CBCT | Dr. Smitha B Kulkarni |
|      |                  | Dr. Smitha Sharan     |
|      |                  | Dr. Savitha A M       |
|      |                  | Dr. Sunil S           |
|      |                  | Dr. Archana R Naik    |
|      |                  | Dr. Pallavi Nanajah K |