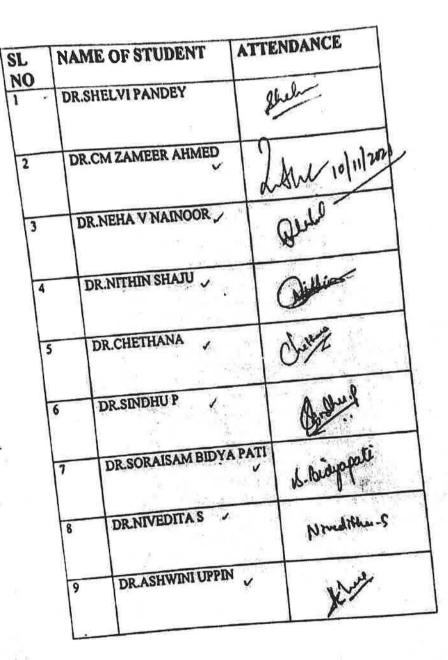

| ANANDI GANGULI              | Aconte .         | Alizza            |
| 43. | ARJUN AADITYA               | Absent           | Absent            |
| 44. | KIRAN DEV                   | a                | - qt              |
| 45. |                             | Absent           | Absent            |
| 46. | MOJTABA BALOUCHI            | un s             | - cle             |
| 47. | POUKHUAN PANMEI             | Ahren            | Sther             |
| 48. | VIGNESH SUNDAR              | The              | No.               |

12/8/21) 1 Di nya Absent Nazmin A. Nazmin A. Nazmin Adith ja. n) Mazohal.

> PRINCI Dayananda Sayar Collon Kumaraswan

Dangalore.

# DAYANANDASAGAR COLLEGE OF DENTAL SCIENCES COMPREHENSIVE IMPLANT WORK SHOP 2021 ADVANCED PROSTHETIC MODULE (10-11-21)- PG ATTENDANCE



Dayanenda Sagar College of Dontel Sciences Rubble Activ Layout, Baugalota - 5(0.078.

Chelline y v dav H
 Sowaisam Bidypphi
 Niveditha.S
 Arlunine Uppin
 Sindlen p.
 Nitthen Shujin.
 Dr. C. M. ZAMEER AHMED
 Di etelin Bandey

5/10/2021 PG's ( he there S. Bidyporti

NJullium.S. Achino

Bindhe p

N. R. Ca

Dayananda Sagar College of Dental Sciences Kumareswamy Layout, Bangaloro - 560 075.

|      | Allaka and         |            |                                                    |
|------|--------------------|------------|----------------------------------------------------|
| 24.  | PATIPATHI DIVYA    | Pourse     | THE ICT                                            |
| ,25. | RASHIKA TRIPATHI   | Bartis     | Reterds                                            |
| 26.  | RODPASHREE NAYA