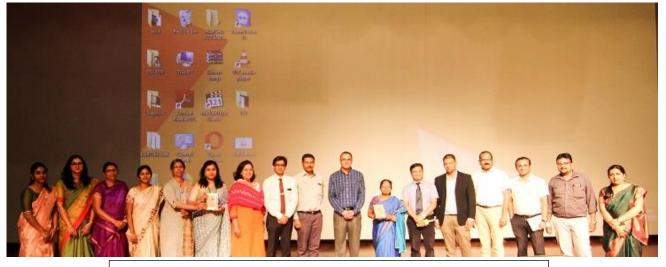

# CDE PROGRAM AND WORKSHOP ON "CONE BEAM COMPUTED TOMOGRAPHY"

A CDE Programme on the topic "Cone beam computed tomography" by **Dr. Jigna V Raja** with hands-on workshop was conducted on 3<sup>rd</sup> & 6<sup>th</sup>, April 2018 at Lecture hall 1 in Heritage building from 9.00 am onwards.

The talk focused on the CBCT and its software usage. Conducted by Department of Oral Medicine and Radiology for PGs and Staffs of same Department.

#### Pictures

PRINC

Dayananda Sagar College of Dental Sciences Kumaraswamy Layout, Bangalore - 560 078.

|      |                  | Dr. Prashanth N T     |
|------|------------------|-----------------------|
|      |                  | Dr. Vinod Rangan      |
|      |                  | Dr. Chaya M David     |
|      |                  | Dr. Mahesh D R        |
|      |                  | Dr. Ramnarayan B K    |
| 2018 |                  | Dr. Preeti patil      |
|      | Workshop on CBCT | Dr. Smitha B Kulkarni |
|      |                  | Dr. Smitha Sharan     |
|      |                  | Dr. Savitha A M       |
|      |                  | Dr. Sunil S           |
|      |                  | Dr. Archana R Naik    |
|      |                  | Dr. Pallavi Nanajah K |