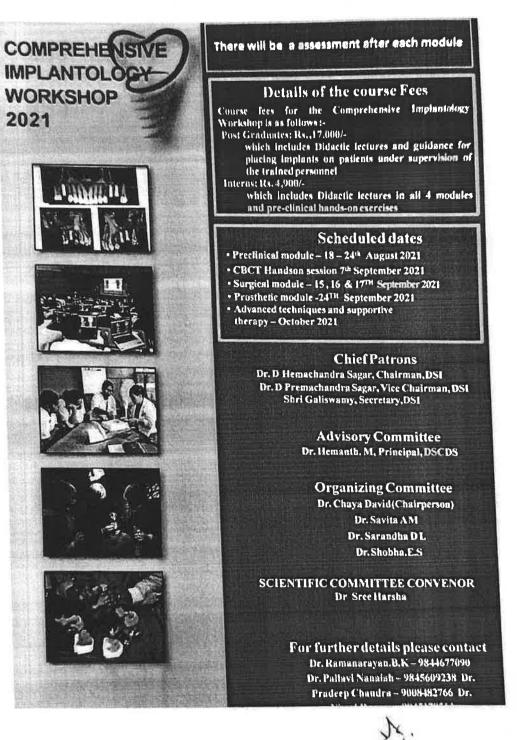

2021

#### CIRCULAR

All the faculty, postgraduates & interns are hereby informed that comprehensive implant surgical workshop module will be held on 24<sup>th</sup> & 25<sup>th</sup> February 2021. Dr Vinayak Gowda, Professor, Dept. of Periodontics & an eminent implantologist is our resource faculty for the surgical module & will be delivering a lecture on **Basics of Dental Implants**. All the First year postgraduate students & interns are informed to attend the lecture program.

Date – 24<sup>th</sup> Feb 2021 Time - 9.15 am to 10.15 am Venue - Lecture Hall no. 1 (Basic Sciences Block)

the Y

PRINCIPAL

PRINCIPAL Dayananda Sagar College of Dental Science Kumaraswamy Layout, Bangalore - 560 078.

PAL

Dayananda Sagar College of Dental Sciences Kumaraswamy Layout, Bangalore - 560 078.



Dayananda Sagan Chutoke of Houtal Seimonds NCIPAL Bangalore - 560 078.

|                                                                                                                                        | AR COLLEGE OF DI<br>nsive Implant Works<br>Preclinical schedule                                                                | ENTAL SCIENCES<br>hop 2020<br>Date :18- 02- 2020                                        |
|----------------------------------------------------------------------------------------------------------------------------------------|--------------------------------------------------------------------------------------------------------------------------------|-----------------------------------------------------------------------------------------|
| STATION