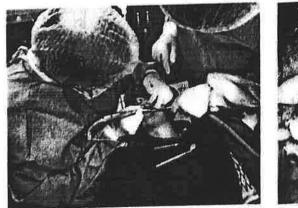

A live surgery on a patient was conducted by a very reputed resource person, Prof. Dr. Anuradha (An Oral & Maxillofacial Surgeon & a former employee of DSCDS). Demonstration of placement of implants on dummy mandible was given by Dr. Vinayak, following which all the delegates had their hands on course.

The next 2 days were filled by PGs and staff delegates placing a total of 14 implants on patients, an all-time DSCDS record till date. These surgeries were guided by Professor, Dr. Vinayak Gowda. The program ended by a valedictory function.