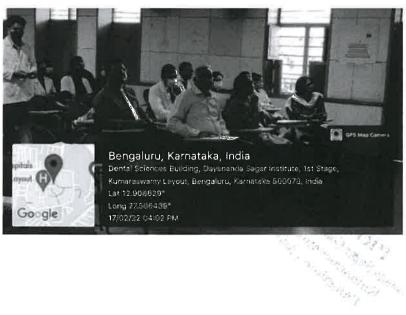

# CDE PROGRAM AND WORKSHOP ON "CONE BEAM COMPUTED TOMOGRAPHY"

A CDE Programme on the topic "Cone beam computed tomography" by **Dr. Jigna V Raja** with hands-on workshop was conducted on 3<sup>rd</sup> & 6<sup>th</sup>, April 2018 at Lecture hall 1 in Heritage building from 9.00 am onwards.

The talk focused on the CBCT and its software usage. Conducted by Department of Oral Medicine and Radiology for PGs and Staffs of same Department.

#### Pictures

PRINC

Dayananda Sagar College of Dental Sciences Kumaraswamy Layout, Bangalore - 560 078.

|      |                  | Dr. Prashanth N T     |
|------|------------------|-----------------------|
|      |                  | Dr. Vinod Rangan      |
|      |                  | Dr. Chaya M David     |
|      |                  | Dr. Mahesh D R        |
|      |                  | Dr. Ramnarayan B K    |
| 2018 |                  | Dr. Preeti patil      |
|      | Workshop on CBCT | Dr. Smitha B Kulkarni |
|      |                  | Dr. Smitha Sharan     |
|      |                  | Dr. Savitha A M       |
|      |                  | Dr. Sunil S           |
|      |                  | Dr. Archana R Naik    |
|      |                  | Dr. Pallavi Nanajah K |