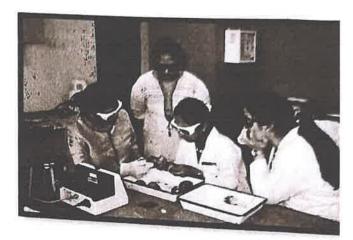

# CDE PROGRAM AND WORKSHOP ON "CONE BEAM COMPUTED TOMOGRAPHY"

A CDE Programme on the topic "Cone beam computed tomography" by **Dr. Jigna V Raja** with hands-on workshop was conducted on 3<sup>rd</sup> & 6<sup>th</sup>, April 2018 at Lecture hall 1 in Heritage building from 9.00 am onwards.

The talk focused on the CBCT and its software usage. Conducted by Department of Oral Medicine and Radiology for PGs and Staffs of same Department.

#### Pictures

PRINC

Dayananda Sagar College of Dental Sciences Kumaraswamy Layout, Bangalore - 560 078.

|      |                  | Dr. Prashanth N T     |
|------|------------------|-----------------------|
|      |                  | Dr. Vinod Rangan      |
|      |                  | Dr. Chaya M David     |
|      |                  | Dr. Mahesh D R        |
|      |                  | Dr. Ramnarayan B K    |
| 2018 |                  | Dr. Preeti patil      |
|      | Workshop on CBCT | Dr. Smitha B Kulkarni |
|      |                  | Dr. Smitha Sharan     |
|      |                  | Dr. Savitha A M       |
|      |                  | Dr. Sunil S           |
|      |                  | Dr. Archana R Naik    |
|      |                  | Dr. Pallavi Nanajah K |