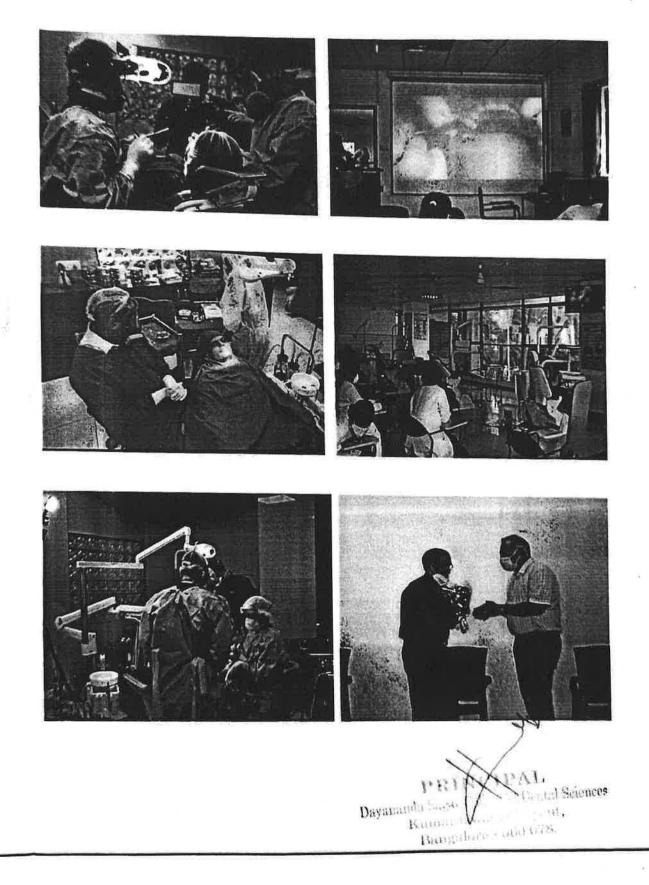

# COMPREHENSIVE IMPLANTOLOGY WORKSHOP (2018)

A 3-day Comprehensive IMPLANT Workshop was held at Dayananda Sagar College of Dental Sciences, Bangalore, on 30Jan -1 Feb, 2018

It was an intense, knowledge filled, skill enhancing program & first of its kind workshops done by our institution. The beneficiaries were our Interns, PG students & staff members, who made use of this program to the maximum extent. The program was the result of a collective effort of 4 departments (Departments of Periodontics, Oral Medicine, Oral Surgery, & Prosthodontics). The workshop comprised of didactic lectures by three well known resource persons- Dr. Anuradha Navneetham, Dr. Vinayak Gowda and Dr. Ramesh Chowdary, one lecture on each day.

A live surgery on a patient was conducted by a very reputed resource person, Prof. Dr. Anuradha (An Oral & Maxillofacial Surgeon & a former employee of DSCDS). Demonstration of placement of implants on dummy mandible was given by Dr. Vinayak, following which all the delegates had their hands on course.

The next 2 days were filled by PGs and staff delegates placing a total of 14 implants on patients, an all-time DSCDS record till date. These surgeries were guided by Professor, Dr. Vinayak Gowda. The program ended by a valedictory function.