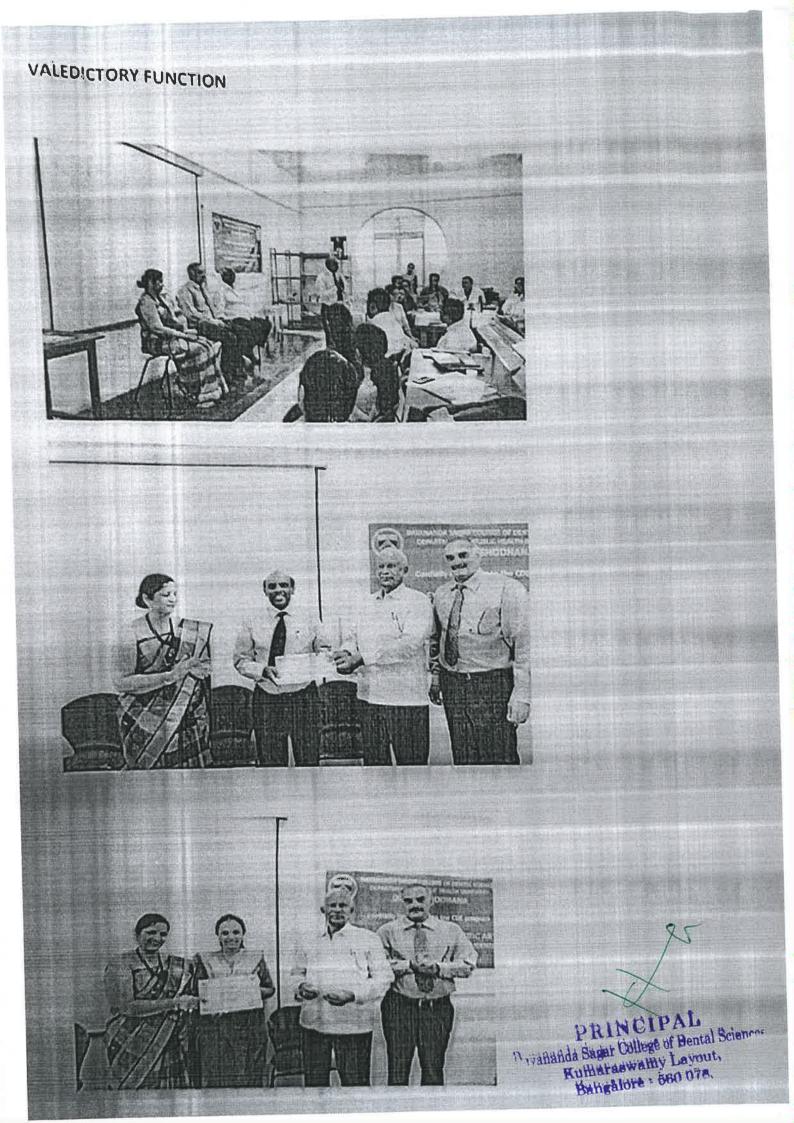

# TOT WORKSHOP TO SENSITIZE THE TEACHERS IN STUDENT ASSESSMENT

A CDE Programme on the topic "tot workshop to sensitize the teachers in student assessment" on 13<sup>th</sup> April 2017 in CD SagarAuditorium. Faculty members attended the program.

The talk focused on the student assessment modalities. Around 40 people including faculty members were part of this program.

Dayananda Sagar College of Bental Scien-Kumaraswamy Layout, Bangalore - 560 078: