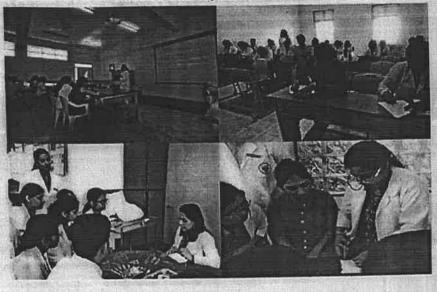

The talk focused on the student assessment modalities. Around 40 people including faculty members were part of this program.

Dayananda Sagar College of Bental Scien-Kumaraswamy Layout, Bangalore - 560 078:

# COMPREHENSIVE IMPLANTOLOGY WORKSHOP (2018)

A 3-day Comprehensive IMPLANT Workshop was held at Dayananda Sagar College of Dental Sciences, Bangalore, on 30Jan -1 Feb, 2018

It was an intense, knowledge filled, skill enhancing program & first of its kind workshops done by our institution. The beneficiaries were our Interns, PG students & staff members, who made use of this program to the maximum extent. The program was the result of a collective effort of 4 departments (Departments of Periodontics, Oral Medicine, Oral Surgery, & Prosthodontics). The workshop comprised of didactic lectures by three well known resource persons- Dr. Anuradha Navneetham, Dr. Vinayak Gowda and Dr. Ramesh Chowdary, one lecture on each day.

A live surgery on a patient was conducted by a very reputed resource person, Prof. Dr. Anuradha (An Oral & Maxillofacial Surgeon & a former employee of DSCDS). Demonstration of placement of implants on dummy mandible was given by Dr. Vinayak, following which all the delegates had their hands on course.

The next 2 days were filled by PGs and staff delegates placing a total of 14 implants on patients, an all-time DSCDS record till date. These surgeries were guided by Professor, Dr. Vinayak Gowda. The program ended by a valedictory function.