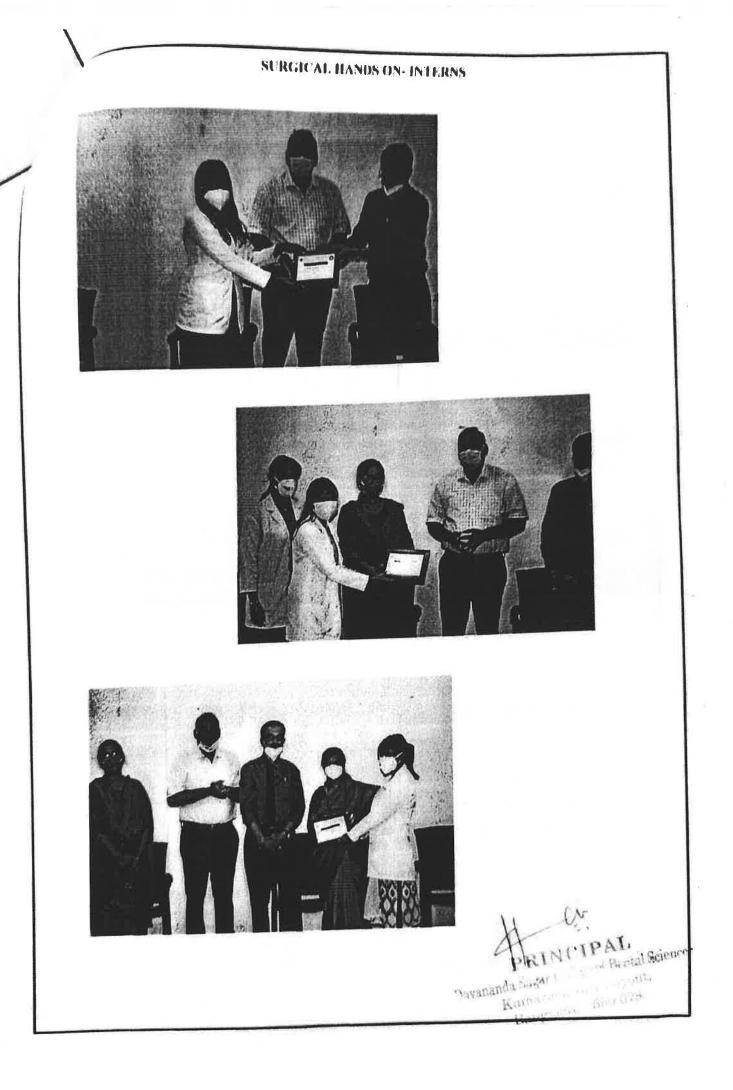

# COMPREHENSIVE IMPLANTOLOGY WORKSHOP (2018)

A 3-day Comprehensive IMPLANT Workshop was held at Dayananda Sagar College of Dental Sciences, Bangalore, on 30Jan -1 Feb, 2018

It was an intense, knowledge filled, skill enhancing program & first of its kind workshops done by our institution. The beneficiaries were our Interns, PG students & staff members, who made use of this program to the maximum extent. The program was the result of a collective effort of 4 departments (Departments of Periodontics, Oral Medicine, Oral Surgery, & Prosthodontics). The workshop comprised of didactic lectures by three well known resource persons- Dr. Anuradha Navneetham, Dr. Vinayak Gowda and Dr. Ramesh Chowdary, one lecture on each day.

A live surgery on a patient was conducted by a very reputed resource person, Prof. Dr. Anuradha (An Oral & Maxillofacial Surgeon & a former employee of DSCDS). Demonstration of placement of implants on dummy mandible was given by Dr. Vinayak, following which all the delegates had their hands on course.

The next 2 days were filled by PGs and staff delegates placing a total of 14 implants on patients, an all-time DSCDS record till date. These surgeries were guided by Professor, Dr. Vinayak Gowda. The program ended by a valedictory function.