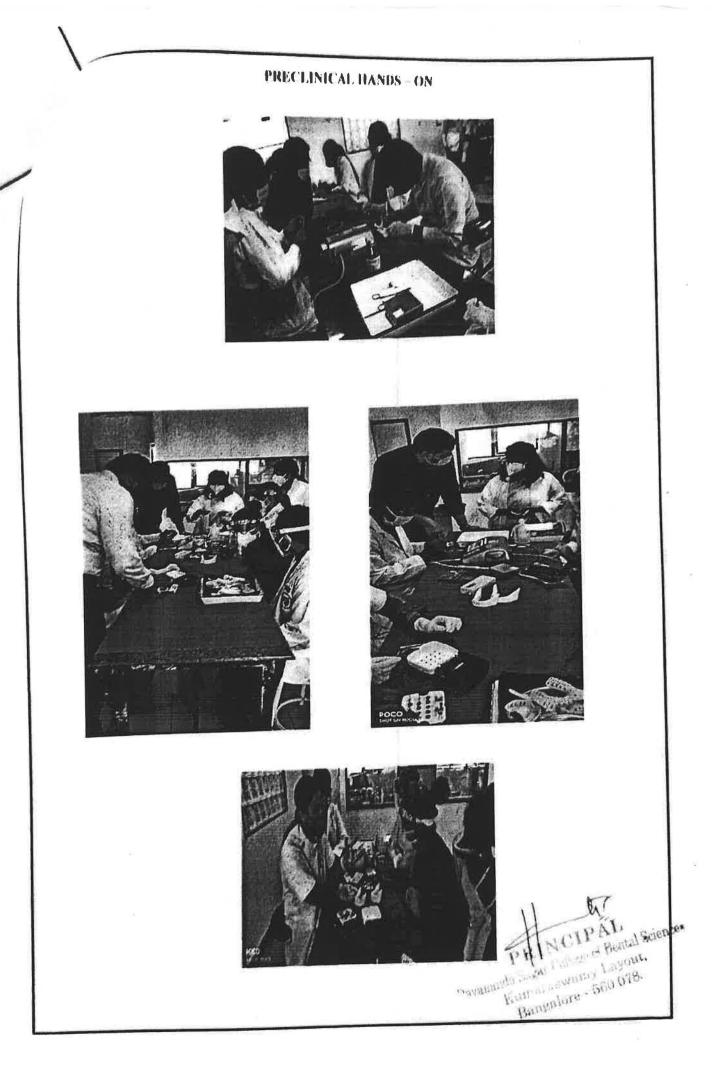

# CDE PROGRAM AND WORKSHOP ON "CONE BEAM COMPUTED TOMOGRAPHY"

A CDE Programme on the topic "Cone beam computed tomography" by **Dr. Jigna V Raja** with hands-on workshop was conducted on 3<sup>rd</sup> & 6<sup>th</sup>, April 2018 at Lecture hall 1 in Heritage building from 9.00 am onwards.

The talk focused on the CBCT and its software usage. Conducted by Department of Oral Medicine and Radiology for PGs and Staffs of same Department.

#### Pictures

PRINC

Dayananda Sagar College of Dental Sciences Kumaraswamy Layout, Bangalore - 560 078.

|      |                  | Dr. Prashanth N T     |
|------|------------------|-----------------------|
|      |                  | Dr. Vinod Rangan      |
|      |                  | Dr. Chaya M David     |
|      |                  | Dr. Mahesh D R        |
|      |                  | Dr. Ramnarayan B K    |
| 2018 |                  | Dr. Preeti patil      |
|      | Workshop on CBCT | Dr. Smitha B Kulkarni |
|      |                  | Dr. Smitha Sharan     |
|      |                  | Dr. Savitha A M       |
|      |                  | Dr. Sunil S           |
|      |                  | Dr. Archana R Naik    |
|      |                  | Dr. Pallavi Nanajah K |