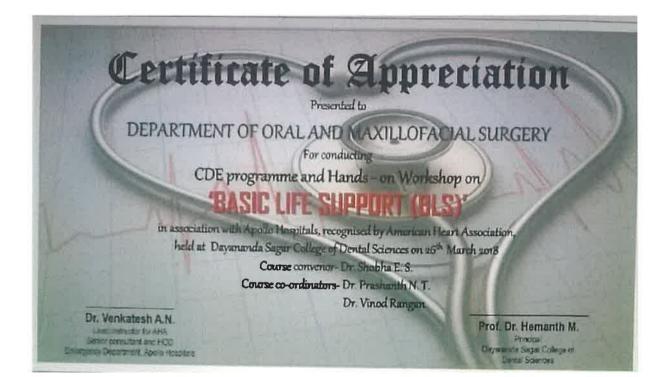

aswamy Layout, | <b>M Bental Science:</b><br>Layout, |
| Bangalo                  | Bangalore - 560 mis                                                                               | Bangalore - beu uto.                                              | 50 01 O.                            |

**BLS TRAINING WORKSHOP** 

ŝ

S.

Sciences and Hospital Bangalore - 560 078

## DAYANAND SAGAR COLLEGE OF DENTAL SCIENCES, BENGALURU BASIC LIFE SUPPORT WORKSHOP- 2018









Dept. of Grai & Maxillofactal Surgery Dagaziauda Sagar College of Dental Sciences and Hospital Sangalore - 560 078

PRINCIPAL Davananda Sagar College of Bental Sciences Kumaraewamy Layont, Bangalore - 560 078.

### DAYANAND SAGAR COLLEGE OF DENTAL SCIENCES, BENGALURU

#### **BASIC LIFE SUPPORT WORKSHOP - 2018**

#### CERTIFICATE



Dept. of Oral & Maxillofacial Surgery Dayananda Sagar College of Dental Sciences and Hospital Bangalore - 560 078

PRINCIPAL Davananda Sagar College of Bental Sciences Kumaraswamy Lavont, Bangalore - 560 078.



T

#### DAYANANDA SAGAR COLLEGE OF DENTAL SCIENCES Shavige Malleshwara Hills, Kumaraswamy Layout Bangalore 560 07

DSCDS/Internal/2019-20/66

August 10, 2019

#### CIRCULAR

The Department of Oral and Maxillofacial Surgery, Dayananda Sagar College of Dental Sciences is conducting the following Programs for the Interns (2018-19 Regular & Odd batch)

1. CDE Program on Medico Legal Aspects in Dental Practice by Dr. Kedaranath Professor Department of OMFS, RRDC on 23/08/2019.

Venue: Class Room No: 04, Histology Lab Time: 2:15pm onwards.

 Hands on workshop on <u>'Basic Life Support'