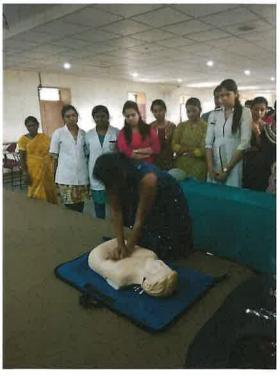

|
| 14    | Dr. Subbu Kashyap       | YES  | Sublastated |
| 15    | Dr.Nir Shahid Ullah     | YES  | NO Sho-     |
| 16    | Dr. Pavithra            | YES  | Pauthren    |
| 17    | Dr. Mridula             | YES  | pipolu      |
| 18    | Dr.Kiran Shadani        | YES  | Ro          |
| 19    | Dr. Shweta              | YES  | digram Sida |
| 20    | Dr. Manas               | YES  | A           |
| 21    | Dr. Shruti              | YES  | Rim         |
| 22    | Dr. A.B Arshana         | YES  | AD talana   |
| 23    | Dr. Adithya P.B         | YES  | A           |
| 24    | Dr. Aditi               | YES  | R ALCONT    |
| 25    | Dr. Akshatha            | YES  | Pula -      |

## DAYANAND SAGAR COLLEGE OF DENTAL SCIENCES, BENGALURU BASIC LIFE SUPPORT WORKSHOP- 2019







e ry

" nl



Dept. af Orai & Maxillofaciai Dayananda Sagar College of Sciences and Hospital Bangalore - 560 078

PRINCIPAL Devananda Sagar College of Dental Sciences Kumaraewa my Layout, Bangalore - 560 078.



Dayananda Sagar College of Dental Sciences

O

R.





#### DAYANANDA SAGAR COLLEGE OF DENTAL SCIENCES Shavige Malleshwara Hills, Kumaraswamy Layout Bangalore 560 07

DSCDS/Internal/2018-19/23

April 3, 2019

#### CIRCULAR

This is to bring to the notice of all the heads of the departments and staff that the interns are instructed the attend the lecture on e-based learning programme (regarding future career prospects after BDS) offered by Royal College of Surgeons (Faculty of Dentistry) titled "To show dentists an international path to succeed".

The objectives of the programme are -

- 1. To