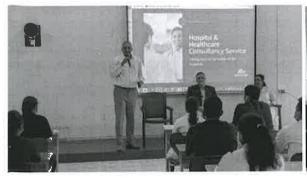

# CDE PROGRAM AND WORKSHOP ON "CONE BEAM COMPUTED TOMOGRAPHY"

A CDE Programme on the topic "Cone beam computed tomography" by **Dr. Jigna V Raja** with hands-on workshop was conducted on 3<sup>rd</sup> & 6<sup>th</sup>, April 2018 at Lecture hall 1 in Heritage building from 9.00 am onwards.

The talk focused on the CBCT and its software usage. Conducted by Department of Oral Medicine and Radiology for PGs and Staffs of same Department.