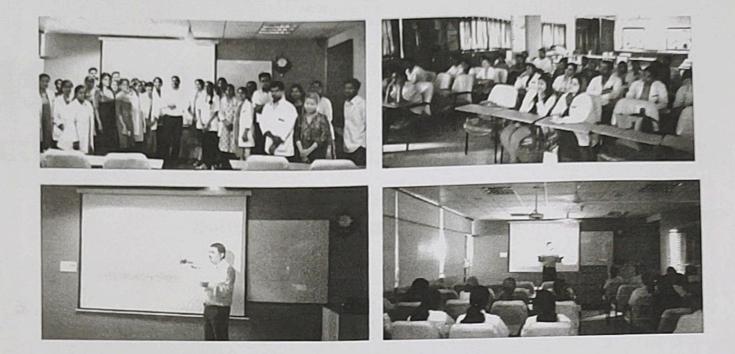

# **COMPREHENSIVE LASER WORKSHOP (2018)**

A 2-day comprehensive LASER workshop was held at CD Sagar & Dept. of Orthodontics, DSCDS, Bangalore, on 16<sup>th</sup> April & 17<sup>th</sup> April 2018. With the objective of training our students on all the possible emerging trends, advances & future of dentistry, this program was held after the successful completion of the comprehensive implant workshop in January 2018.

LASERs in dentistry is fast gaining ground replacing many a traditional procedures including scalpel surgical procedures.

**Day 1** of LASER workshop took off well with lecture by a very eminent resource person Dr Shiva Prasad BM. His lecture was well appreciated by all & was followed by inauguration. We had our chief guest as Dr Raison Thomas for the program. Inauguration was followed by a lecture by our alumni Dr Ajaz Pasha, who helped the delegates to understand the wider applications of LASERs. Post lunch sessions had the most interesting & much awaited part of the program, i.e. hands on training & surgeries on patients by the delegates. Surgeries on patients were relayed live for all the others present.

**Out of 110 registered delegates,** around 50 delegates were interns, PG students & staff members from our college & more than 50 from other colleges of Bangalore & Tumkur.

On **Day 2** we were very happy to see the interest & impact that got created among the participants as the program unfolded. It started with a guest lecture by Dr Vinaya Kumar. Day 1 and day 2 witnessed 40 hands-on procedures & 15 LASER procedures on patients. The program ended by a small valedictory function.