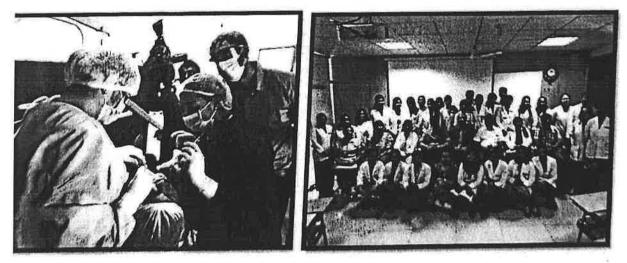

# **COMPREHENSIVE LASER WORKSHOP (2018)**

A 2-day comprehensive LASER workshop was held at CD Sagar & Dept. of Orthodontics, DSCDS, Bangalore, on 16<sup>th</sup> April & 17<sup>th</sup> April 2018. With the objective of training our students on all the possible emerging trends, advances & future of dentistry, this program was held after the successful completion of the comprehensive implant workshop in January 2018.

LASERs in dentistry is fast gaining ground replacing many a traditional procedures including scalpel surgical procedures.

**Day 1** of LASER workshop took off well with lecture by a very eminent resource person Dr Shiva Prasad BM. His lecture was well appreciated by all & was followed by inauguration. We had our chief guest as Dr Raison Thomas for the program. Inauguration was followed by a lecture by our alumni Dr Ajaz Pasha, who helped the delegates to understand the wider applications of LASERs. Post lunch sessions had the most interesting & much awaited part of the program, i.e. hands on training & surgeries on patients by the delegates. Surgeries on patients were relayed live for all the others present.

**Out of 110 registered delegates,** around 50 delegates were interns, PG students & staff members from our college & more than 50 from other colleges of Bangalore & Tumkur.

On **Day 2** we were very happy to see the interest & impact that got created among the participants as the program unfolded. It started with a guest lecture by Dr Vinaya Kumar. Day 1 and day 2 witnessed 40 hands-on procedures & 15 LASER procedures on patients. The program ended by a small valedictory function.