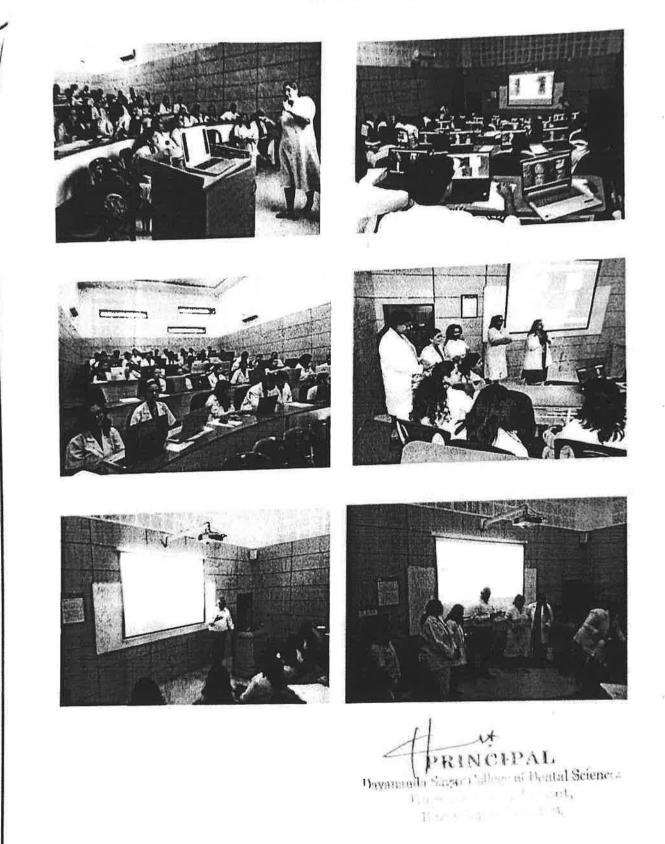

# CDE PROGRAM AND WORKSHOP ON "CONE BEAM COMPUTED TOMOGRAPHY"

A CDE Programme on the topic "Cone beam computed tomography" by **Dr. Jigna V Raja** with hands-on workshop was conducted on 3<sup>rd</sup> & 6<sup>th</sup>, April 2018 at Lecture hall 1 in Heritage building from 9.00 am onwards.

The talk focused on the CBCT and its software usage. Conducted by Department of Oral Medicine and Radiology for PGs and Staffs of same Department.

#### Pictures

PRINC

Dayananda Sagar College of Dental Sciences Kumaraswamy Layout, Bangalore - 560 078.

|      |                  | Dr. Prashanth N T     |
|------|------------------|-----------------------|
|      |                  | Dr. Vinod Rangan      |
|      |                  | Dr. Chaya M David     |
|      |                  | Dr. Mahesh D R        |
|      |                  | Dr. Ramnarayan B K    |
| 2018 |                  | Dr. Preeti patil      |
|      | Workshop on CBCT | Dr. Smitha B Kulkarni |
|      |                  | Dr. Smitha Sharan     |
|      |                  | Dr. Savitha A M       |
|      |                  | Dr. Sunil S           |
|      |                  | Dr. Archana R Naik    |
|      |                  | Dr. Pallavi Nanajah K |