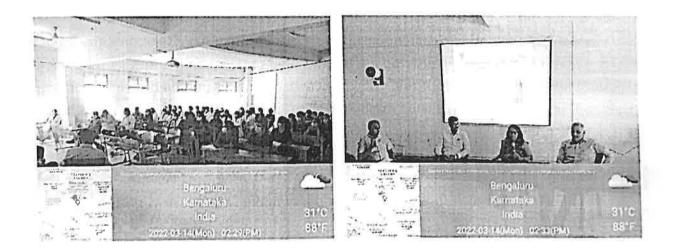

# CDE PROGRAM AND WORKSHOP ON "CONE BEAM COMPUTED TOMOGRAPHY"

A CDE Programme on the topic "Cone beam computed tomography" by **Dr. Jigna V Raja** with hands-on workshop was conducted on 3<sup>rd</sup> & 6<sup>th</sup>, April 2018 at Lecture hall 1 in Heritage building from 9.00 am onwards.

The talk focused on the CBCT and its software usage. Conducted by Department of Oral Medicine and Radiology for PGs and Staffs of same Department.

#### Pictures

PRINC

Dayananda Sagar College of Dental Sciences Kumaraswamy Layout, Bangalore - 560 078.

|      |                  | Dr. Prashanth N T     |
|------|------------------|-----------------------|
|      |                  | Dr. Vinod Rangan      |
|      |                  | Dr. Chaya M David     |
|      |                  | Dr. Mahesh D R        |
|      |                  | Dr. Ramnarayan B K    |
| 2018 |                  | Dr. Preeti patil      |
|      | Workshop on CBCT | Dr. Smitha B Kulkarni |
|      |                  | Dr. Smitha Sharan     |
|      |                  | Dr. Savitha A M       |
|      |                  | Dr. Sunil S           |
|      |                  | Dr. Archana R Naik    |
|      |                  | Dr. Pallavi Nanajah K |