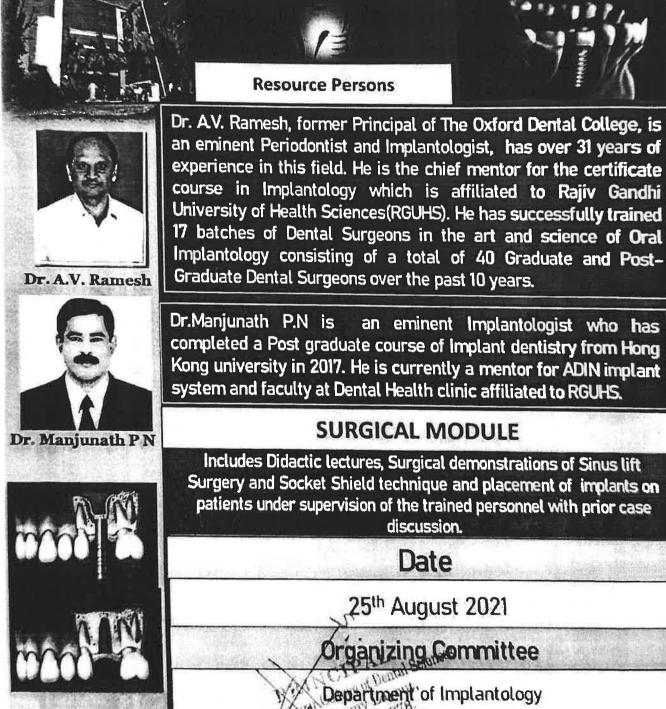

| Dr. Remya RM<br>Dr. Pallavi N                                                                                                  | Dr. Archana Naik                                                                        |
| DI. Sumi O                                                                                                                             |                                                                                                                                |                                                                                         |

x.. Dayananda Sasar College of Dental Sciences Kunanrasayamy Layout, Bangalore - 560 078.

Ward M.



# COMPREHENSIVE IMPLANTOLOGY WORKSHOP Advanced Surgical Module



Dayan Kamanda Sagar College of Dental Sciences

### DAYANANDASAGAR COLLEGE OF DENTAL SCIENVCES COMPREHENSIVE IMPLANT WORK SHOP 2021 MODULE-I ATTENDANCE- INTERNS

| SL<br>NO | NAME OF<br>STUDENT     | 11-08-2021 |            |  |
|----------|------------------------|------------|------------|--|
|          |                        | Morning    | Afternoon  |  |
| 1.       | AISHWARYA VUAY         | histor     | Aishua     |  |
| 2.       | ALIYA KAUSER           | · Altera U | alizat     |  |
| 3.       | ALLEN S JOSEPH         | the        | Alto       |  |
| 4,       | AMULYA M GOWDA         | H-M        | J-lip      |  |
| 5.       | ANANTHU T SURESH       | and        | CORVES     |  |
| 6.       | ANJALI KAUSHIK         | Anter      | Auget.     |  |
| 7.       | ARVIND PATIL