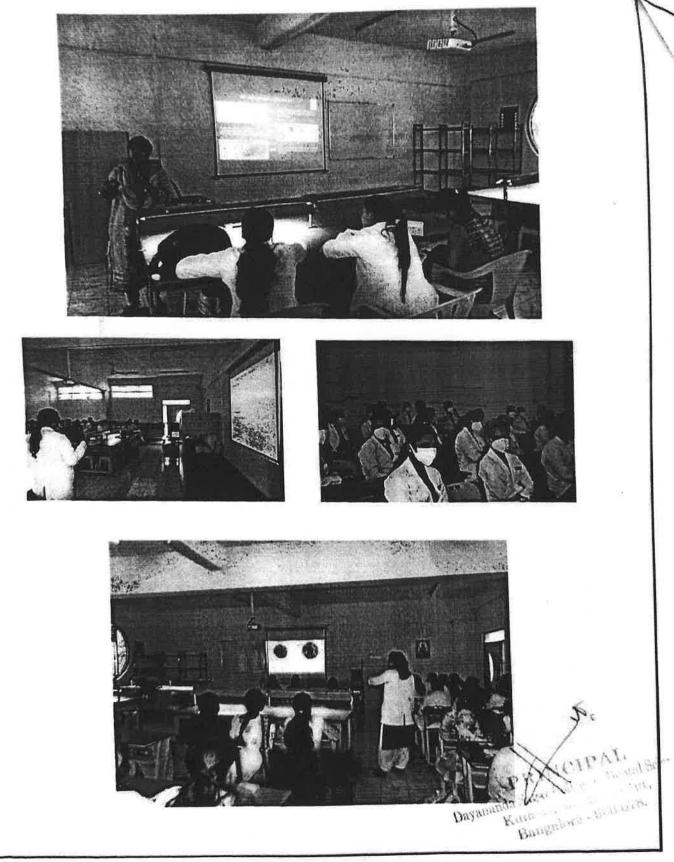

# CDE PROGRAM AND WORKSHOP ON "CONE BEAM COMPUTED TOMOGRAPHY"

A CDE Programme on the topic "Cone beam computed tomography" by **Dr. Jigna V Raja** with hands-on workshop was conducted on 3<sup>rd</sup> & 6<sup>th</sup>, April 2018 at Lecture hall 1 in Heritage building from 9.00 am onwards.

The talk focused on the CBCT and its software usage. Conducted by Department of Oral Medicine and Radiology for PGs and Staffs of same Department.

#### Pictures

PRINC

Dayananda Sagar College of Dental Sciences Kumaraswamy Layout, Bangalore - 560 078.

|      |                  | Dr. Prashanth N T     |
|------|------------------|-----------------------|
|      |                  | Dr. Vinod Rangan      |
|      |                  | Dr. Chaya M David     |
|      |                  | Dr. Mahesh D R        |
|      |                  | Dr. Ramnarayan B K    |
| 2018 |                  | Dr. Preeti patil      |
|      | Workshop on CBCT | Dr. Smitha B Kulkarni |
|      |                  | Dr. Smitha Sharan     |
|      |                  | Dr. Savitha A M       |
|      |                  | Dr. Sunil S           |
|      |                  | Dr. Archana R Naik    |
|      |                  | Dr. Pallavi Nanajah K |