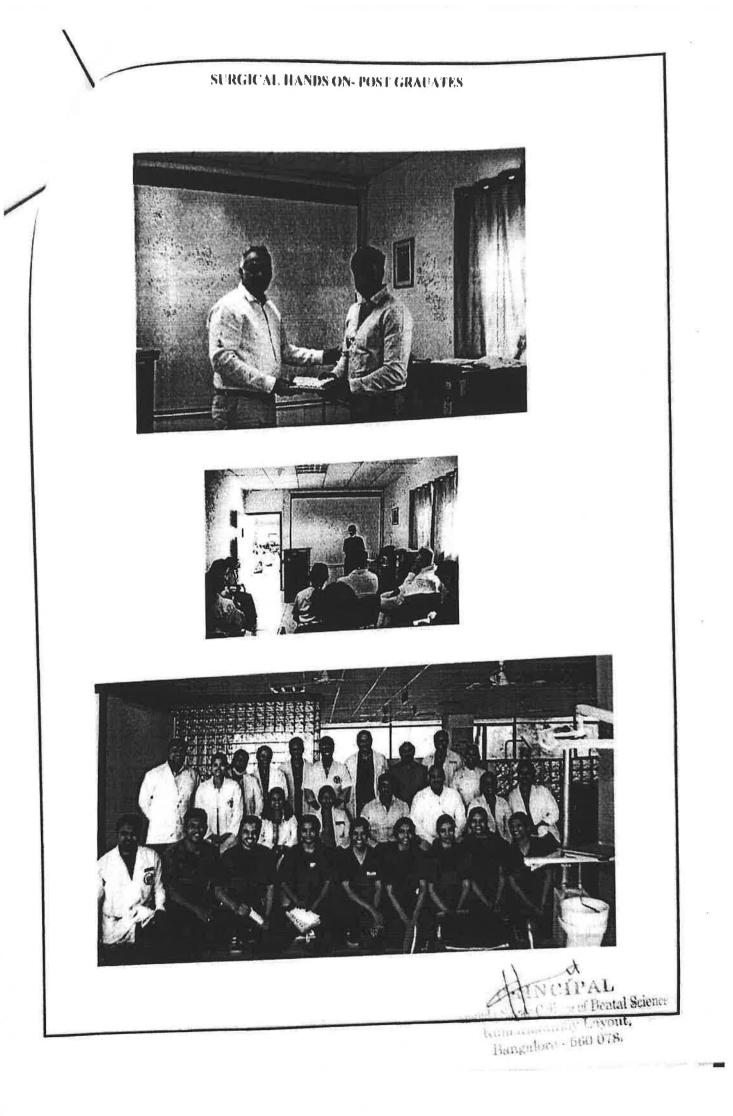

# COMPREHENSIVE IMPLANTOLOGY WORKSHOP (2018)

A 3-day Comprehensive IMPLANT Workshop was held at Dayananda Sagar College of Dental Sciences, Bangalore, on 30Jan -1 Feb, 2018

It was an intense, knowledge filled, skill enhancing program & first of its kind workshops done by our institution. The beneficiaries were our Interns, PG students & staff members, who made use of this program to the maximum extent. The program was the result of a collective effort of 4 departments (Departments of Periodontics, Oral Medicine, Oral Surgery, & Prosthodontics). The workshop comprised of didactic lectures by three well known resource persons- Dr. Anuradha Navneetham, Dr. Vinayak Gowda and Dr. Ramesh Chowdary, one lecture on each day.

A live surgery on a patient was conducted by a very reputed resource person, Prof. Dr. Anuradha (An Oral & Maxillofacial Surgeon & a former employee of DSCDS). Demonstration of placement of implants on dummy mandible was given by Dr. Vinayak, following which all the delegates had their hands on course.

The next 2 days were filled by PGs and staff delegates placing a total of 14 implants on patients, an all-time DSCDS record till date. These surgeries were guided by Professor, Dr. Vinayak Gowda. The program ended by a valedictory function.