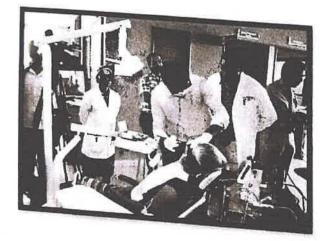

# COMPREHENSIVE IMPLANTOLOGY WORKSHOP (2018)

A 3-day Comprehensive IMPLANT Workshop was held at Dayananda Sagar College of Dental Sciences, Bangalore, on 30Jan -1 Feb, 2018

It was an intense, knowledge filled, skill enhancing program & first of its kind workshops done by our institution. The beneficiaries were our Interns, PG students & staff members, who made use of this program to the maximum extent. The program was the result of a collective effort of 4 departments (Departments of Periodontics, Oral Medicine, Oral Surgery, & Prosthodontics). The workshop comprised of didactic lectures by three well known resource persons- Dr. Anuradha Navneetham, Dr. Vinayak Gowda and Dr. Ramesh Chowdary, one lecture on each day.

A live surgery on a patient was conducted by a very reputed resource person, Prof. Dr. Anuradha (An Oral & Maxillofacial Surgeon & a former employee of DSCDS). Demonstration of placement of implants on dummy mandible was given by Dr. Vinayak, following which all the delegates had their hands on course.

The next 2 days were filled by PGs and staff delegates placing a total of 14 implants on patients, an all-time DSCDS record till date. These surgeries were guided by Professor, Dr. Vinayak Gowda. The program ended by a valedictory function.