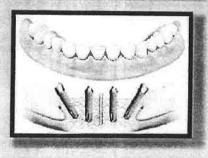

# COMPREHENSIVE IMPLANTOLOGY WORKSHOP (2018)

A 3-day Comprehensive IMPLANT Workshop was held at Dayananda Sagar College of Dental Sciences, Bangalore, on 30Jan -1 Feb, 2018

It was an intense, knowledge filled, skill enhancing program & first of its kind workshops done by our institution. The beneficiaries were our Interns, PG students & staff members, who made use of this program to the maximum extent. The program was the result of a collective effort of 4 departments (Departments of Periodontics, Oral Medicine, Oral Surgery, & Prosthodontics). The workshop comprised of didactic lectures by three well known resource persons- Dr. Anuradha Navneetham, Dr. Vinayak Gowda and Dr. Ramesh Chowdary, one lecture on each day.

A live surgery on a patient was conducted by a very reputed resource person, Prof. Dr. Anuradha (An Oral & Maxillofacial Surgeon & a former employee of DSCDS). Demonstration of placement of implants on dummy mandible was given by Dr. Vinayak, following which all the delegates had their hands on course.

The next 2 days were filled by PGs and staff delegates placing a total of 14 implants on patients, an all-time DSCDS record till date. These surgeries were guided by Professor, Dr. Vinayak Gowda. The program ended by a valedictory function.