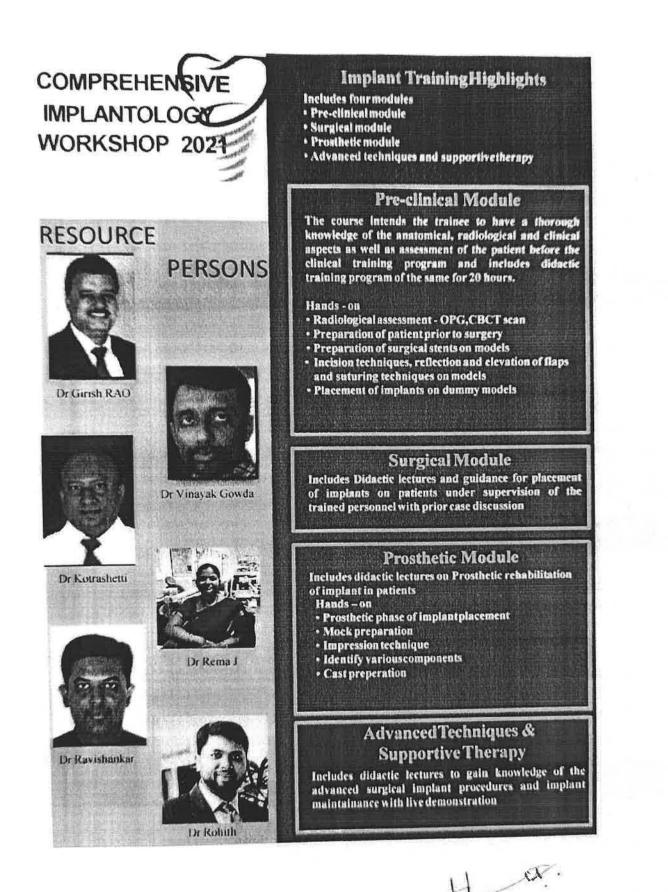

| Food committee   | ordi aurgery |
| 2-3pm     | Carobu De Ci              |                       | to minitee       |              |
|           | Case by Dr Shreyasee      | Dr Mrudula            | Defe             |              |
|           |                           |                       | Dr Sreeharsha    | Periodontics |

S. Course Co Ordinator Sec. (12) Duda

Dr Prashanth NT Dr Sreeharsha Scientific Co ordinators

Scanned with CamScanner

#### **CBCT HANDS-ON**







#### DIDACTIC LECTURES











#### SURGICAL HANDS ON- INTERNS



# ADVANCED IMPLANT SURGICAL MODULE









Representation of the second sciences Banatologic Second S



INCIPAL Dayananda Sagar College of Dental Sciences Kumaraswamy Layout, Bangalore - 560 078.

### SURGICAL HANDS ON- POST GRAUATES





RAINCIPAL Dayananda Sagar College of Bental Sciences

Kumarassanny Layout, Bangalore - 560 078.

#### PROSTHETIC MODULE





# Comprehensive Implantology Workshop



Public Marie



# Department of Implantology DAYANANDA SAGAR COLLEGE OF DENTALS SCIENCES

SHAVIGE MALLESHWARA HILLS, KUMARASWAMY LAYOUT, BANGALORE 560078

D PRINCIPAL Dayananda Sagar College of Bental Sciences Kumaraswamy Layout, Bangalore - 560 078.

#### PROSTHETIC MODULE









Chental Sciences Dayananda Sagar ( nst,

Bangalore - 560 078.

# PROGRAMME SCHEDULE

2

| 09:00 am | Registration                                                              |
|----------|---------------------------------------------------------------------------|
| 09:15am  | Guest lecture 1- Sinus lift procedures -<br>Dr.AVRamesh